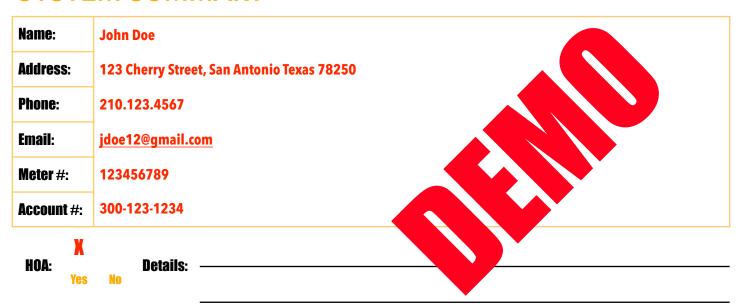

## **SYSTEM SUMMARY**



## **System & Payment Details**

| 12 (320)     | 3.84 KW              | \$18,360   | \$15,360 |  |
|--------------|----------------------|------------|----------|--|
| Solar Panels | System Size (STC-DC) | Total Cost | Net Cost |  |
| Amount       | Payment              |            | Loan#    |  |
| \$15,360     | \$86                 |            | 123456   |  |
| Financed By: |                      |            |          |  |

| Deposit | Permit | Final |
|---------|--------|-------|
|         |        |       |

| Deposit           |        | Permit    |      | Final     |  |
|-------------------|--------|-----------|------|-----------|--|
| \$3000            |        |           |      |           |  |
|                   | -      | Price     | Qty. | Sub Total |  |
| Nest thermos